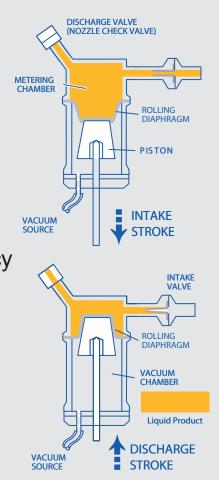

## **OPERATION DESCRIPTION:**

- 1: Vacuum pulls the diaphragm down as the drive system pulls the piston down.
- 2: Liquid fills the metering chamber.
- 3: The piston is pushed up by the drive system displacing liquid product.